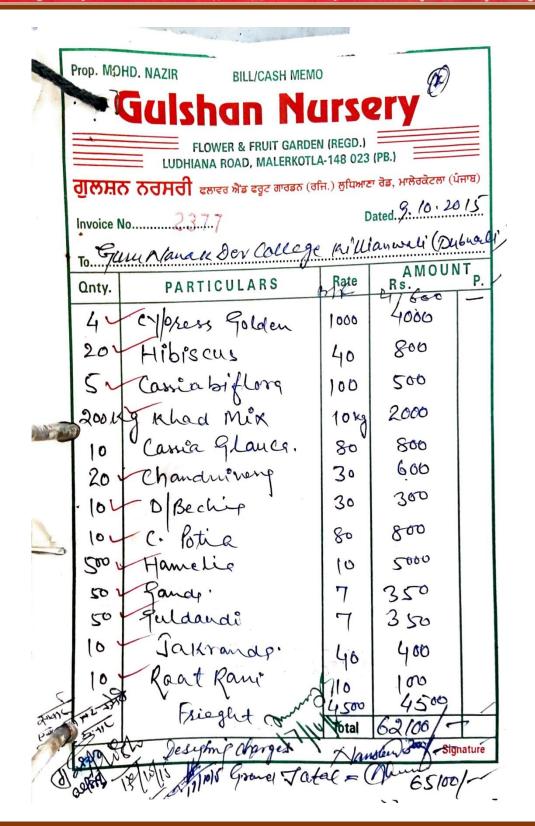

## SHIVRAJ AGRICULTURE WORKS

| G.T. Road, KILLIANWALI (Pb.) Di                               | stt. Muktsar                                        |
|---------------------------------------------------------------|-----------------------------------------------------|
| Manufactures of : Harrumba, Wheat Thrasher, T                 | railer & Agriculture Implements                     |
| Ref. No                                                       | Dated 3 11 . 12 . 01.5                              |
| . Gwrn Nanak College                                          | Killian wali                                        |
| 10 Stzium 225300X10 =                                         | 3000-0                                              |
| 4 FZS det alm 1000X4                                          |                                                     |
| 10 +28 60 X10<br>(Plants name)<br>1 stdim (212) 228321195 21) | 2 600-00                                            |
| । त्रामा (यह उह साम हा)                                       | = 200-00                                            |
| Verified and every story                                      | Her Into Page on no39 Short Jors B 7800-es ivRy Smy |