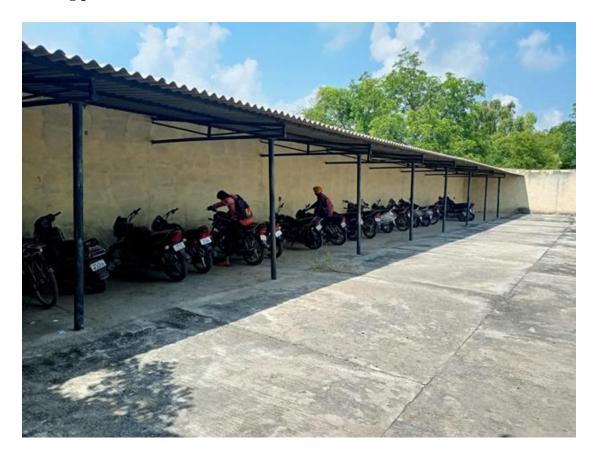

#### 2. Restricted Entry of Automobiles

#### > Parking photo with vehicles

Postgraduate Multi Faculty Premier College
KILLIANWALI, DISTT. SRI MUKTSAR SAHIB (Pb.) - 151211

NAAC Accredited Grade "B"

Recognized by U.G.C. Under Section 2 (f) & 12 (B) & Permanently Affiliated to Panjab University Chandigarh

#### 1) Restricted entry of automobiles

The college promotes eco-friendly environment in the campus to maintain the greenery and pollution free environment. Most of the college students use public transport for commuting since the college is well connected by bus services. Only the few students can commute the facility of using their personal vehicles which is confined only with pass holders.