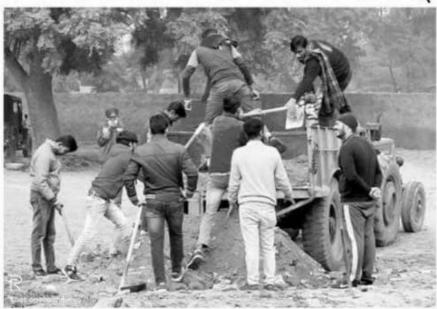

#### 2. Restricted Entry of Automobiles

#### > Parking photo with vehicles

Postgraduate Multi Faculty Premier College
KILLIANWALI, DISTT. SRI MUKTSAR SAHIB (Pb.) - 151211

NAAC Accredited Grade "B"

Recognized by U.G.C. Under Section 2 (f) & 12 (B) & Permanently Affiliated to Panjab University Chandigarh