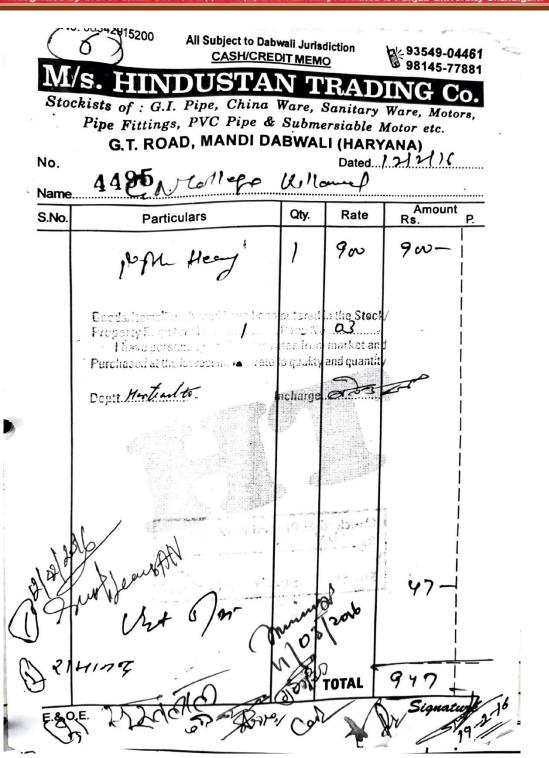

#### **>** Beautification and Tree Plantation Bills

|      | ि b<br>Account of<br>नाम खाता<br>€-mail ई-मेल | 0                    | Phone    | दूरभाष  |          |           |           |     |
|------|-----------------------------------------------|----------------------|----------|---------|----------|-----------|-----------|-----|
|      |                                               | С.В.                 | Debit ना | н       | Credit ज | मा        | Dr./cr.   | Во  |
| Date | PARTICULARS विवरण                             | Folio<br>रोकड़ पृष्ठ | ₹        | Ρ.      | ₹        | ρ.        | लेनी/देनी |     |
| 1000 | BIF.                                          |                      | 98535    | -       |          |           |           |     |
| 3176 | To amount protof thank                        |                      |          |         |          |           |           |     |
|      | Uses for planterdour as                       |                      |          |         |          |           |           |     |
|      | per is le att thought brought                 |                      |          |         |          |           |           |     |
|      | JaBalandon Kumantoth                          | 154/494              | 1500     | -       |          |           |           |     |
| ч    | Bambulipar of pipe                            | / 1                  |          |         |          |           |           |     |
|      | of water through & Balendar                   | -1                   | 0. 1     | $\perp$ |          | $\square$ |           | 005 |
|      | Lumer.                                        | 154/434              | 944      | -       |          |           | DR.       | ,   |
|      |                                               |                      |          |         |          |           |           |     |
|      |                                               |                      |          |         | -        |           |           |     |
|      |                                               |                      |          |         |          |           |           |     |
|      |                                               |                      |          |         |          | _         |           |     |
|      |                                               |                      |          |         |          | _         |           |     |
|      |                                               |                      |          |         |          | _         |           |     |
|      |                                               |                      |          |         |          |           |           |     |
|      |                                               |                      |          | _       |          | _         |           |     |
|      |                                               |                      |          |         |          | $\perp$   |           |     |
|      |                                               |                      |          |         |          | _         |           |     |
|      |                                               |                      |          | _       |          | _         |           |     |
|      |                                               |                      |          | _       |          | -         |           |     |
|      |                                               |                      |          | _       |          | $\perp$   |           |     |
|      |                                               |                      |          |         |          |           |           |     |
|      |                                               |                      |          |         |          |           |           |     |
|      |                                               |                      |          |         |          | +         |           |     |
|      |                                               |                      |          |         |          | -         |           |     |
|      |                                               |                      |          |         |          | -         | _         |     |
| _    |                                               |                      |          |         |          | 1         |           |     |

Postgraduate Multi Faculty Premier College

KILLIANWALI, DISTT. SRI MUKTSAR SAHIB (Pb.) - 151211 NAAC Accredited Grade "B"

|          |                                                              | 12            | Blantul   |        |           |    |         | 65          |          |
|----------|--------------------------------------------------------------|---------------|-----------|--------|-----------|----|---------|-------------|----------|
|          | E-mail ई-मेल                                                 |               | Phone     | दूरभाष |           |    |         |             |          |
| Date     | PARTICULARS                                                  | C.B.<br>Folio | Debit नाम |        | Credit जम | π  | Dr./cr. | Balance शेष |          |
| तिथि     | विवरण                                                        | रोकड़ पृष्ठ   | ₹         | ρ.     | ₹         | ρ. | ें देनी | ₹           | ρ        |
| 2/4/15   | 10 St. Corjon & Siv on                                       |               |           |        |           |    |         |             |          |
|          | of Apopont & give and                                        |               |           |        |           |    |         |             |          |
|          | by Wm ditid especial.                                        | 2/8.          | 190       | 0      |           |    |         |             |          |
| 24115    | No 12 liber agont and                                        |               |           |        |           |    |         |             | _        |
|          | W/ for 21/11/15 4 20/11/15                                   |               |           |        |           |    |         |             | -        |
|          | I down of lines all                                          |               |           |        |           |    |         | 0           | -        |
|          | as fr come                                                   | 10/33         | 10,000    | 2      |           |    | DR.     | 10690       | -        |
| 1151/8/9 | Do amont party will be                                       |               |           |        |           |    |         |             | $\vdash$ |
| •        | Sprangas for sit att the 1 through strong strong strong som. | 40/118.       | 740       | _      |           |    |         |             |          |
|          |                                                              | 1-1110.       | , (0      |        |           |    |         |             | $\vdash$ |
| 4        | Cutter Mach me populared                                     |               |           |        |           |    |         |             |          |
|          | pentourough & lengant sep.                                   | 40/118.       | 100       | _      |           |    |         |             | T        |
| offlet   | roamond part to harest                                       |               |           |        |           |    |         |             |          |
|          | intervell Stranger Daswal                                    |               |           |        |           |    |         |             |          |
| 9        | + Supmersible Change                                         | N.            |           |        |           |    |         |             |          |
| 4        | classification without we                                    |               |           |        |           |    |         |             |          |
|          |                                                              | 45/132.       | 5800      |        |           |    | OR.     | 14330       |          |
| 9/8/13   | Mannound Beat or<br>Sh. Krokkan Kumoryo                      |               |           |        |           |    |         |             |          |
|          |                                                              |               |           |        |           |    |         |             |          |
| (        | Pund-Darth Movers                                            |               |           |        |           |    |         |             | -        |
| 15:      | selinbold R 16/15 of                                         |               |           |        |           |    |         |             | -        |
|          | Schnoold R 18/1524                                           | C+1           | 90        | +      |           |    | A       | 50/2-       | +        |
|          | by JeB Mach The                                              | 57/172        | 2800      | _      |           |    | DR.     | 20/30       | -        |
| 1        | to amony particles                                           |               |           |        |           |    |         |             | +        |
|          | tenstants fe plants.                                         | 041           | 600       |        |           |    |         |             | +        |
| u        |                                                              | 87/20         | 600       |        |           |    |         |             | +        |
|          | To amous par elglar. Janglach Water Khal                     | 34 Dan        | 200       | _      |           |    |         |             | +        |
| 711      | Dans de la 11                                                | , 300         | 200       |        |           |    |         |             | +        |
| 1        | Il Harlish 11.                                               |               |           | _      |           |    |         |             | +        |
| 2        | eperhant eteaspali                                           | 111/220       | 77605     |        |           |    | DR.     | 98533       | -        |
| 11       |                                                              | 11160         | , , , ,   |        |           |    | 11 1    |             |          |