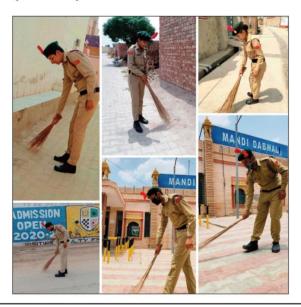

#### 3) Ban on use of Plastic

The college is always committed to promote the pollution free environment in the college campus. The college through various committees maintains and promote among the students to reduce the use of plastic in the college premises. Student volunteers of NSS and NCC conduct clean and green program in the college campus as well as in the surrounding villages in order to generate awareness about green and peaceful earth. Special awareness programs are organized on plastic free environment in and around the campus. Dustbins for garbage maintenance are placed in the appropriate places and Swachh Bharat slogans are also displayed. Drinking water purifiers are provided on campus to reduce the use of plastic bottles.

#### > NSS & NCC Cleanliness Drive

#### स्वच्छ्ता अभियान का आयोजन

डबवाली(लहू की लौ)गुरु नानक कॉलेज किलियांवाली की एनसीसी इकाई द्वारा 20 पंजाब बटालियन बठिंडा से प्राप्त निर्देशों के अनुसार समाज सेवा वेरिएंट के मामलों की बढ़ती एवं सामुदायिक विकास कार्यक्रम के तहत स्वच्छता अभियान का आयोजन किया गया।

यह गतिविधि एनसीसी प्रभारी प्रो. प्रिंस सिंगला और सह प्रभारी प्रो. माणिक जिंदल के मार्गदर्शन में करवाई गई। इस गतिविधि के तहत कैडेटों ने कॉलेज के संस्थापक अध्यक्ष स्व. स. गुरराज सिंह ढिल्लों की प्रतिमा व एनसीसी पार्क की सफाई की। कॉलेज प्राचार्य डॉ. सुरिंदर सिंह ठाकुर ने कहा कि एनसीसी कैडेट्स को इस प्रकार की सामाजिक गतिविधियों में बढ चढ़ कर हिस्सा लेना चाहिए व कहा कि कोराना के ओमिक्रोन संख्या चिंता का विषय है और इसके लिए हमें स्वच्छता बनाए रखना चाहिए, मास्क पहनना चाहिए और अधिकतम सुरक्षा के लिए सामाजिक दूरी बनाए रखनी चाहिए। इस गतिविधि में कुल 21 कैडेट्स ने भाग लिया।