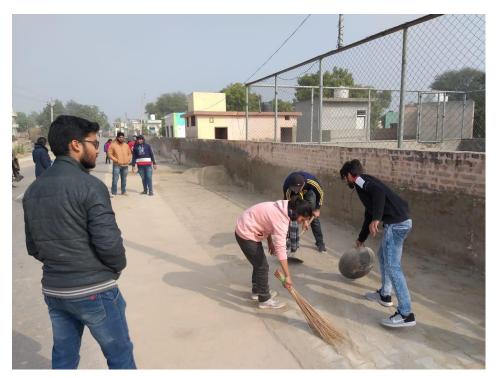

#### 3) Ban on use of Plastic

The college is always committed to promote the pollution free environment in the college campus. The college through various committees maintains and promote among the students to reduce the use of plastic in the college premises. Student volunteers of NSS and NCC conduct clean and green program in the college campus as well as in the surrounding villages in order to generate awareness about green and peaceful earth. Special awareness programs are organized on plastic free environment in and around the campus. Dustbins for garbage maintenance are placed in the appropriate places and Swachh Bharat slogans are also displayed. Drinking water purifiers are provided on campus to reduce the use of plastic bottles.

#### > NSS & NCC Cleanliness Drive