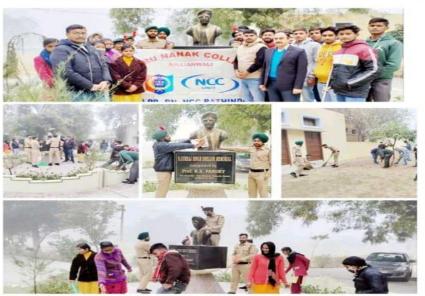

#### > NSS & NCC Cleanliness Drive

#### स्वच्छ्ता अभियान का आयोजन

डबवाली(लहू की लौ)गुरु नानक कॉलेज किलियांवाली की एनसीसी इकाई द्वारा 20 पंजाब बटालियन बठिंडा से प्राप्त निर्देशों के अनुसार समाज सेवा वेरिएंट के मामलों की बढ़ती एवं सामुदायिक विकास कार्यक्रम के तहत स्वच्छता अभियान का आयोजन किया गया।

यह गतिविधि एनसीसी प्रभारी प्रो. प्रिंस सिंगला और सह प्रभारी प्रो. माणिक जिंदल के मार्गदर्शन में करवाई गई। इस गतिविधि के तहत कैडेटों ने कॉलेज के संस्थापक अध्यक्ष स्व. स. गुरराज सिंह ढिल्लों की प्रतिमा व एनसीसी पार्क की सफाई की। कॉलेज प्राचार्य डॉ. सुरिंदर सिंह ठाकुर ने कहा कि एनसीसी कैडेट्स को इस प्रकार की सामाजिक गतिविधियों में बढ चढ़ कर हिस्सा लेना चाहिए व कहा कि कोराना के ओमिक्रोन संख्या चिंता का विषय है और इसके लिए हमें स्वच्छता बनाए रखना चाहिए, मास्क पहनना चाहिए और अधिकतम सुरक्षा के लिए सामाजिक दूरी बनाए रखनी चाहिए। इस गतिविधि में कुल 21 कैडेट्स ने भाग लिया।