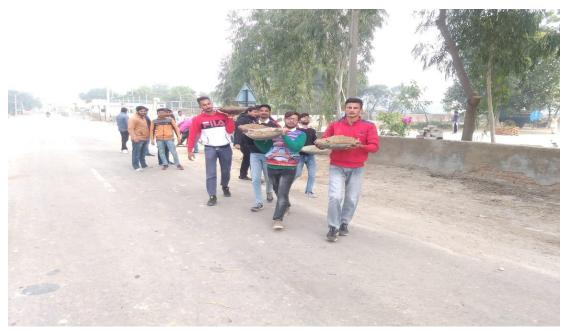

#### **▶** NSS Activities in the Surrounding Villages

KILLIANWALI, DISTT. SRI MUKTSAR SAHIB (Pb.) - 151211

NAAC Accredited Grade "B"

Under Section 2 (f) & 12 (B) & Permanently Affiliated to Panjab Uni

# स्वयंसेवकों ने की गांव में सफाई

कॉलेज किलियांवाली द्वारा गांव सफाई के प्रति जागरूक करना फतूहीवाला में लगाए जा रहे सात व स्वयंसेवकों को स्वयं काम दिवसीय एनएसएस कैंप के करने के लिये प्रेरित करना है। तीसरे दिन एनएसएस स्वयं सफाई अभियान प्रोग्राम मैडम सेवकों द्वारा गांव में सफाई की गुरमिंदर जीत कौर व सहायक गई। तीसरे दिन स्वयंसेवकों ने आशीष बाघला के नेतृत्व में किया एनएसएस के प्रमुख उद्देश्य गया। स्वच्छ भारत अभियान के अंतर्गत गांव फत्हीवाला के दो बस स्टैंडों की सफाई की गई।

कॉलेज प्राचार्य डॉ. सुरेंद्र सिंह ठाकुर ने बताया कि स्वयंसेवकों से गांव की सफाई करवाने का

डबवाली(लहू की लौ)गुरु नानक मुख्य उद्देश्य गांव के लोगों को

Postgraduate Multi Faculty Premier College

KILLIANWALI, DISTT. SRI MUKTSAR SAHIB (Pb.) - 151211
NAAC Accredited Grade "B"