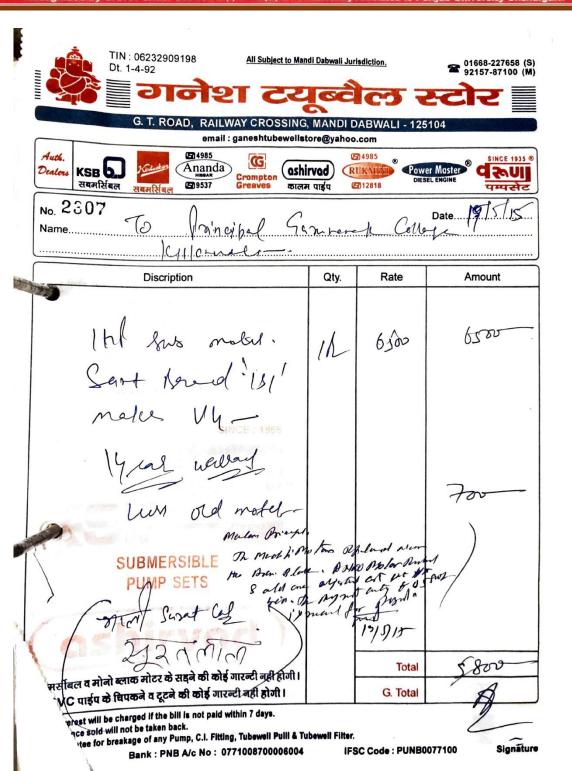

Postgraduate Multi Faculty Premier College

KILLIANWALI, DISTT. SRI MUKTSAR SAHIB (Pb.) - 151211 NAAC Accredited Grade "B"

|          |                                                              | 12            | Blantul   |        |           |    |         | 65          |          |
|----------|--------------------------------------------------------------|---------------|-----------|--------|-----------|----|---------|-------------|----------|
|          | E-mail ई-मेल                                                 |               | Phone     | दूरभाष |           |    |         |             |          |
| Date     | PARTICULARS                                                  | C.B.<br>Folio | Debit नाम |        | Credit जम | π  | Dr./cr. | Balance शेष |          |
| तिथि     | विवरण                                                        | रोकड़ पृष्ठ   | ₹         | ρ.     | ₹         | ρ. | ें देनी | ₹           | ρ        |
| 2/4/15   | 10 St. Corjon & Siv on                                       |               |           |        |           |    |         |             |          |
|          | of Apopont & give and                                        |               |           |        |           |    |         |             |          |
|          | by Wm ditid especial.                                        | 2/8.          | 190       | 0      |           |    |         |             |          |
| 24115    | No 12 liber agont and                                        |               |           |        |           |    |         |             | _        |
|          | W/ for 21/11/15 4 20/11/15                                   |               |           |        |           |    |         |             | -        |
|          | I down of lines all                                          |               |           |        |           |    |         | 0           | -        |
|          | as fr come                                                   | 10/33         | 10,000    | 2      |           |    | DR.     | 10690       | -        |
| 1151/8/9 | Do amont party will be                                       |               |           |        |           |    |         |             | $\vdash$ |
| •        | Sprangas for sit att the 1 through strong strong strong som. | 40/118.       | 740       | _      |           |    |         |             |          |
|          |                                                              | 1-1110.       | , (0      |        |           |    |         |             | $\vdash$ |
| 4        | Cutter Mach me populared                                     |               |           |        |           |    |         |             |          |
|          | pentourough & lengant sep.                                   | 40/118.       | 100       | _      |           |    |         |             | T        |
| offlet   | roamond part to harest                                       |               |           |        |           |    |         |             |          |
|          | intervell Stranger Daswal                                    |               |           |        |           |    |         |             |          |
| 9        | + Supmersible Change                                         | N.            |           |        |           |    |         |             |          |
| 4        | classification without we                                    |               |           |        |           |    |         |             |          |
|          |                                                              | 45/132.       | 5800      |        |           |    | OR.     | 14330       |          |
| 9/8/13   | Mannound Beat or<br>Sh. Krokkan Kumoryo                      |               |           |        |           |    |         |             |          |
|          |                                                              |               |           |        |           |    |         |             |          |
| (        | Pund-Darth Movers                                            |               |           |        |           |    |         |             | -        |
| 15:      | selinbold R 16/15 of                                         |               |           |        |           |    |         |             | -        |
|          | Schnoold R 18/1524                                           | C+1           | 90        | +      |           |    | A       | 50/2-       | +        |
|          | by JeB Mach The                                              | 57/172        | 2800      | _      |           |    | DR.     | 20/30       | -        |
| 1        | to amony particles                                           |               |           |        |           |    |         |             | +        |
|          | tenstants fe plants.                                         | 041           | 600       |        |           |    |         |             | +        |
| u        |                                                              | 87/20         | 600       |        |           |    |         |             | +        |
|          | To amous par elglar. Janglach Water Khal                     | 34 Dan        | 200       | _      |           |    |         |             | +        |
| 711      | Dans de la 11                                                | , 300         | 200       |        |           |    |         |             | +        |
| 1        | Il Harlish 11.                                               |               |           | _      |           |    |         |             | +        |
| 2        | eperhant eteaspali                                           | 111/220       | 77605     |        |           |    | DR.     | 98533       | -        |
| 11       |                                                              | 11160         | , , , ,   |        |           |    | 11 1    |             |          |