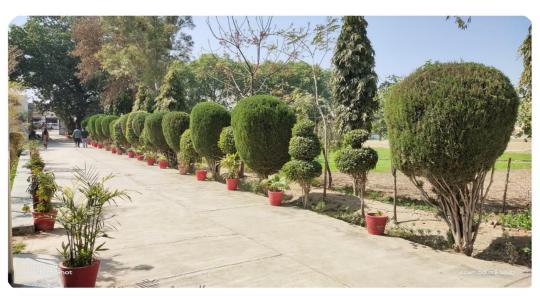

#### 5. Landscaping with Trees and Plants

KILLIANWALI, DISTT. SRI MUKTSAR SAHIB (Pb.) - 151211

NAAC Accredited Grade "B"

Postgraduate Multi Faculty Premier College KILLIANWALI, DISTT. SRI MUKTSAR SAHIB (Pb.) - 151211