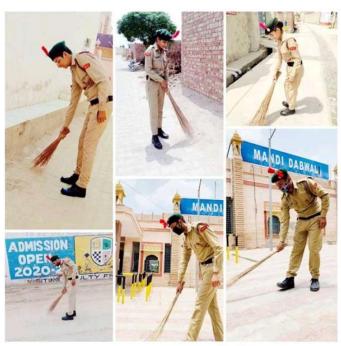

#### > NSS & NCC Cleanliness Drive

#### स्वच्छ्ता अभियान का आयोजन

डबवाली(लहू की लौ)गुरु नानक कॉलेज किलियांवाली की एनसीसी इकाई द्वारा 20 पंजाब बटालियन बठिंडा से प्राप्त निर्देशों के अनुसार समाज सेवा वेरिएंट के मामलों की बढ़ती एवं सामुदायिक विकास कार्यक्रम के तहत स्वच्छता अभियान का आयोजन किया गया।

यह गतिविधि एनसीसी प्रभारी प्रो. प्रिंस सिंगला और सह प्रभारी प्रो. माणिक जिंदल के मार्गदर्शन में करवाई गई। इस गतिविधि के तहत कैडेटों ने कॉलेज के संस्थापक अध्यक्ष स्व. स. गुरराज सिंह ढिल्लों की प्रतिमा व एनसीसी पार्क की सफाई की। कॉलेज प्राचार्य डॉ. सुरिंदर सिंह ठाकुर ने कहा कि एनसीसी कैडेट्स को इस प्रकार की सामाजिक गतिविधियों में बढ चढ़ कर हिस्सा लेना चाहिए व कहा कि कोराना के ओमिक्रोन संख्या चिंता का विषय है और इसके लिए हमें स्वच्छता बनाए रखना चाहिए, मास्क पहनना चाहिए और अधिकतम सुरक्षा के लिए सामाजिक दूरी बनाए रखनी चाहिए। इस गतिविधि में कुल 21 कैडेट्स ने भाग लिया।