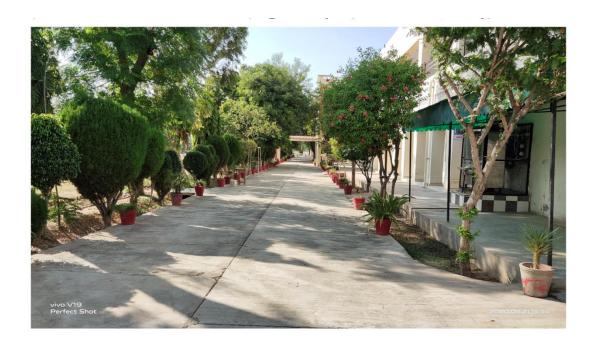

#### 2) Pedestrian friendly roads

The college maintains the Pedestrian friendly roads in the campus to maintain the ecofriendly environment in the college campus. All roads on the campus are Pedestrian friendly as vehicle movement is limited on campus. Students are encouraged to walk around the campus.

#### 3. Pedestrian Friendly Pathways

Postgraduate Multi Faculty Premier College KILLIANWALI, DISTT. SRI MUKTSAR SAHIB (Pb.) - 151211 NAAC Accredited Grade "B"

Recognized by U.G.C. Under Section 2 (f) & 12 (B) & Permanently Affiliated to Panjab University Chandigarh