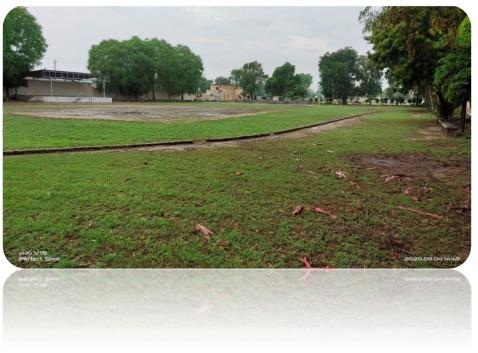

#### 4) Landscaping with trees and plants

Of the 5,27,499 square feet of the college campus, 80 % is green vegetation. The college campus has trees and plants that make the environment carbon dioxide free. Plantation programmes have been taken up by the NCC/NSS unit, Alumni Association, Management and Social Organisations of the area for increasing the green cover in the campus. Lawns and Gardens are maintained by the gardeners (Malis) under the direction of Campus Beautification Committee.

#### 5. Landscaping with Trees and Plants

KILLIANWALI, DISTT. SRI MUKTSAR SAHIB (Pb.) - 151211

NAAC Accredited Grade "B"

Postgraduate Multi Faculty Premier College KILLIANWALI, DISTT. SRI MUKTSAR SAHIB (Pb.) - 151211