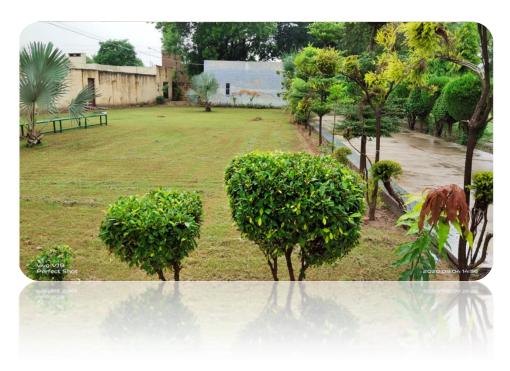

#### 4) Landscaping with trees and plants

Of the 5,27,499 square feet of the college campus, 80 % is green vegetation. The college campus has trees and plants that make the environment carbon dioxide free. Plantation programmes have been taken up by the NCC/NSS unit, Alumni Association, Management and Social Organisations of the area for increasing the green cover in the campus. Lawns and Gardens are maintained by the gardeners (Malis) under the direction of Campus Beautification Committee.

#### 5. Landscaping with Trees and Plants

KILLIANWALI, DISTT. SRI MUKTSAR SAHIB (Pb.) - 151211

NAAC Accredited Grade "B"

Postgraduate Multi Faculty Premier College KILLIANWALI, DISTT. SRI MUKTSAR SAHIB (Pb.) - 151211