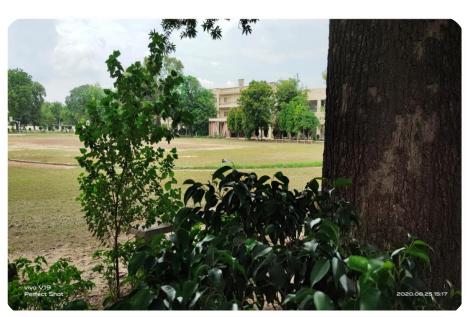

#### 4) Landscaping with trees and plants

Of the 5,27,499 square feet of the college campus, 80 % is green vegetation. The college campus has trees and plants that make the environment carbon dioxide free. Plantation programmes have been taken up by the NCC/NSS unit, Alumni Association, Management and Social Organisations of the area for increasing the green cover in the campus. Lawns and Gardens are maintained by the gardeners (Malis) under the direction of Campus Beautification Committee.

#### 5. Landscaping with Trees and Plants

KILLIANWALI, DISTT. SRI MUKTSAR SAHIB (Pb.) - 151211

NAAC Accredited Grade "B"

Postgraduate Multi Faculty Premier College KILLIANWALI, DISTT. SRI MUKTSAR SAHIB (Pb.) - 151211