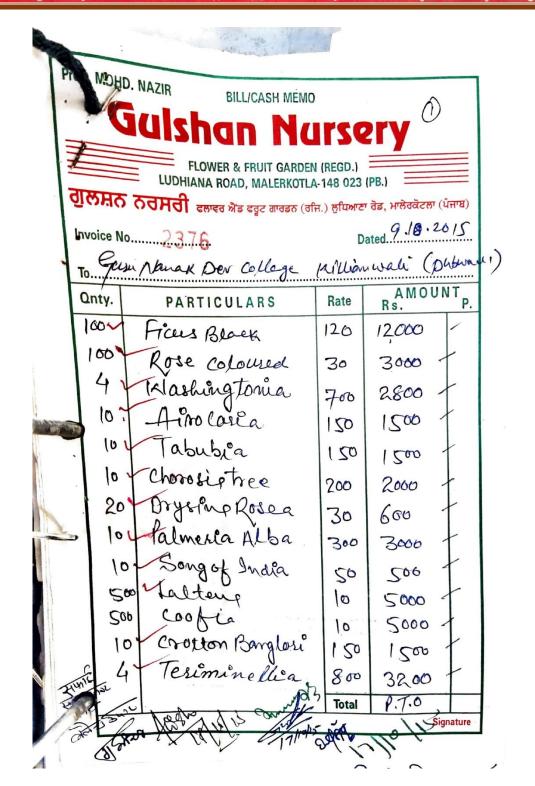

#### 4) Landscaping with trees and plants

Of the 5,27,499 square feet of the college campus, 80 % is green vegetation. The college campus has trees and plants that make the environment carbon dioxide free. Plantation programmes have been taken up by the NCC/NSS unit, Alumni Association, Management and Social Organisations of the area for increasing the green cover in the campus. Lawns and Gardens are maintained by the gardeners (Malis) under the direction of Campus Beautification Committee.

#### 5. Landscaping with Trees and Plants

KILLIANWALI, DISTT. SRI MUKTSAR SAHIB (Pb.) - 151211

NAAC Accredited Grade "B"

Postgraduate Multi Faculty Premier College KILLIANWALI, DISTT. SRI MUKTSAR SAHIB (Pb.) - 151211

#### **>** Beautification and Tree Plantation Bills

|      | ि b<br>Account of<br>नाम खाता<br>€-mail ई-मेल | 0                    | Phone    | दूरभाष  |          |           |           |     |
|------|-----------------------------------------------|----------------------|----------|---------|----------|-----------|-----------|-----|
|      |                                               | С.В.                 | Debit ना | н       | Credit ज | मा        | Dr./cr.   | Во  |
| Date | PARTICULARS विवरण                             | Folio<br>रोकड़ पृष्ठ | ₹        | Ρ.      | ₹        | ρ.        | लेनी/देनी |     |
| 1000 | BIF.                                          |                      | 98535    | -       |          |           |           |     |
| 3176 | To amount protof thank                        |                      |          |         |          |           |           |     |
|      | Uses for planterdour as                       |                      |          |         |          |           |           |     |
|      | per is le att thought brought                 |                      |          |         |          |           |           |     |
|      | JaBalandon Kumantoth                          | 154/494              | 1500     | -       |          |           |           |     |
| ч    | Bambulipar of pipe                            | / 1                  |          |         |          |           |           |     |
|      | of water through & Balendar                   | -1                   | 0. 1     | $\perp$ |          | $\square$ |           | 005 |
|      | Lumer.                                        | 154/434              | 944      | -       |          |           | DR.       | ,   |
|      |                                               |                      |          |         |          |           |           |     |
|      |                                               |                      |          |         | -        |           |           |     |
|      |                                               |                      |          |         |          |           |           |     |
|      |                                               |                      |          |         |          | _         |           |     |
|      |                                               |                      |          |         |          | _         |           |     |
|      |                                               |                      |          |         |          | _         |           |     |
|      |                                               |                      |          |         |          |           |           |     |
|      |                                               |                      |          | _       |          | _         |           |     |
|      |                                               |                      |          |         |          | $\perp$   |           |     |
|      |                                               |                      |          |         |          | _         |           |     |
|      |                                               |                      |          | _       |          | _         |           |     |
|      |                                               |                      |          | _       |          | -         |           |     |
|      |                                               |                      |          | _       |          | $\perp$   |           |     |
|      |                                               |                      |          |         |          |           |           |     |
|      |                                               |                      |          |         |          |           |           |     |
|      |                                               |                      |          |         |          | +         |           |     |
|      |                                               |                      |          |         |          | -         |           |     |
|      |                                               |                      |          |         |          | -         | _         |     |
| _    |                                               |                      |          |         |          | 1         |           |     |