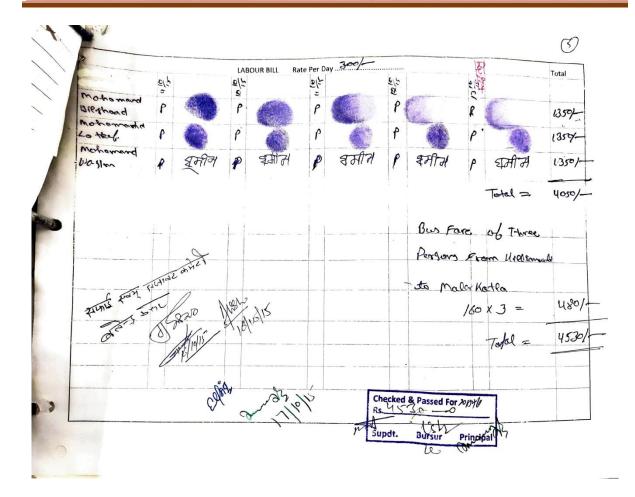

|          | Som Conten Ontander  C.N.C.Nys, Killiamond. | (y)              |      |
|----------|---------------------------------------------|------------------|------|
| THE      | GARCAMETE, Killomond.                       | 300              | 1/2  |
| 10/1./15 | 3 Breghfalt + 3 Lynch + 3 Dinner            | -900             |      |
| 111-11   | 3 Brentfut 3 Lynch + 3 Dinner               | -900             | 5    |
| 12/1-/17 | 3 Breakfalt 3 Lynch + 3 Dinne               | - 700            |      |
| 12/1-/15 | 3 Break fast + 3 Lynch                      | 600              |      |
|          |                                             | 3600             | ,    |
| 9/11/5   | lolattient 9cm -                            | 143              | ,),  |
| 10/1-/18 | 18 whtes -                                  | 126              |      |
| 11111/17 | 17 cuftes -                                 | 119              | -    |
| 11.11    | 19 culter + 1 Done 12 p -                   | 145              | _    |
| 13/11/1  | 2013/1                                      | · q 2            | _    |
| 220      | munthalls Total                             | 4175 PS          | _    |
| 67       | Sono Maria Company                          | Sons             | _    |
|          | 011/2/2/20                                  | pupdt. Bursur (1 | Rivo |