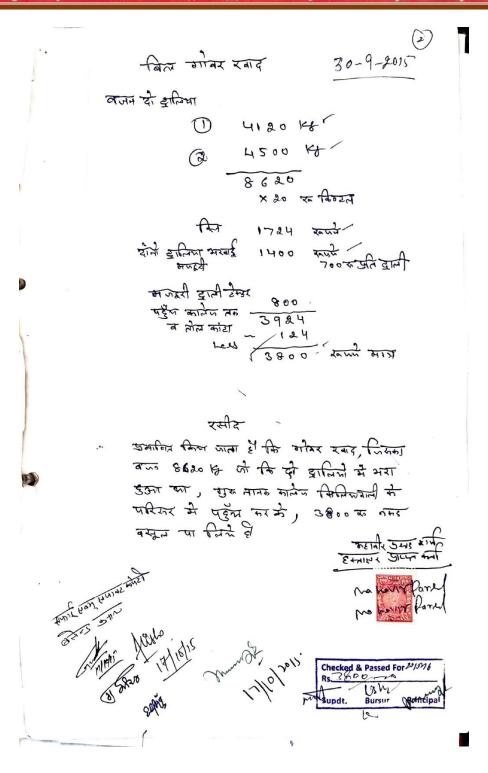

#### **>** Beautification and Tree Plantation Bills

|      | ि b<br>Account of<br>नाम खाता<br>€-mail ई-मेल | 0                    | Phone    | दूरभाष  |          |           |           |     |
|------|-----------------------------------------------|----------------------|----------|---------|----------|-----------|-----------|-----|
|      |                                               | С.В.                 | Debit ना | н       | Credit ज | मा        | Dr./cr.   | Во  |
| Date | PARTICULARS विवरण                             | Folio<br>रोकड़ पृष्ठ | ₹        | Ρ.      | ₹        | ρ.        | लेनी/देनी |     |
| 1000 | BIF.                                          |                      | 98535    | -       |          |           |           |     |
| 3176 | To amount protof thank                        |                      |          |         |          |           |           |     |
|      | Uses for planterdour as                       |                      |          |         |          |           |           |     |
|      | per is le att thought brought                 |                      |          |         |          |           |           |     |
|      | JaBalandon Kumantoth                          | 154/494              | 1500     | -       |          |           |           |     |
| ч    | Bambulipar of pipe                            | / 1                  |          |         |          |           |           |     |
|      | of water through & Balendar                   | -1                   | 0. 1     | $\perp$ |          | $\square$ |           | 005 |
|      | Lumer.                                        | 154/434              | 944      | -       |          |           | DR.       | ,   |
|      |                                               |                      |          |         |          |           |           |     |
|      |                                               |                      |          |         | -        |           |           |     |
|      |                                               |                      |          |         |          |           |           |     |
|      |                                               |                      |          |         |          | _         |           |     |
|      |                                               |                      |          |         |          | _         |           |     |
|      |                                               |                      |          |         |          | _         |           |     |
|      |                                               |                      |          |         |          |           |           |     |
|      |                                               |                      |          | _       |          | _         |           |     |
|      |                                               |                      |          |         |          | $\perp$   |           |     |
|      |                                               |                      |          |         |          | _         |           |     |
|      |                                               |                      |          | _       |          | _         |           |     |
|      |                                               |                      |          | _       |          | -         |           |     |
|      |                                               |                      |          | _       |          | $\perp$   |           |     |
|      |                                               |                      |          |         |          |           |           |     |
|      |                                               |                      |          |         |          |           |           |     |
|      |                                               |                      |          |         |          | +         |           |     |
|      |                                               |                      |          |         |          | -         |           |     |
|      |                                               |                      |          |         |          | -         | _         |     |
| _    |                                               |                      |          |         |          | 1         |           |     |

Postgraduate Multi Faculty Premier College

KILLIANWALI, DISTT. SRI MUKTSAR SAHIB (Pb.) - 151211 NAAC Accredited Grade "B"

|          |                                                              | 12            | Blantul   |        |           |    |         | 65          |          |
|----------|--------------------------------------------------------------|---------------|-----------|--------|-----------|----|---------|-------------|----------|
|          | E-mail ई-मेल                                                 |               | Phone     | दूरभाष |           |    |         |             |          |
| Date     | PARTICULARS                                                  | C.B.<br>Folio | Debit नाम |        | Credit जम | π  | Dr./cr. | Balance शेष |          |
| तिथि     | विवरण                                                        | रोकड़ पृष्ठ   | ₹         | ρ.     | ₹         | ρ. | ें देनी | ₹           | ρ        |
| 2/4/15   | 10 St. Corjon & Siv on                                       |               |           |        |           |    |         |             |          |
|          | of Apopont & give and                                        |               |           |        |           |    |         |             |          |
|          | by Wm ditid especial.                                        | 2/8.          | 190       | 0      |           |    |         |             |          |
| 24115    | No 12 liber agont and                                        |               |           |        |           |    |         |             | _        |
|          | W/ for 21/11/15 4 20/11/15                                   |               |           |        |           |    |         |             | -        |
|          | I down of lines all                                          |               |           |        |           |    |         | 0           | -        |
|          | as fr come                                                   | 10/33         | 10,000    | 2      |           |    | DR.     | 10690       | -        |
| 1151/8/9 | Do amont party will be                                       |               |           |        |           |    |         |             | $\vdash$ |
| •        | Sprangas for sit att the 1 through strong strong strong som. | 40/118.       | 740       | _      |           |    |         |             |          |
|          |                                                              | 1-1110.       | , (0      |        |           |    |         |             | $\vdash$ |
| 4        | Cutter Mach me populared                                     |               |           |        |           |    |         |             |          |
|          | pentourough & lengant sep.                                   | 40/118.       | 100       | _      |           |    |         |             | T        |
| offlet   | roamond part to harest                                       |               |           |        |           |    |         |             |          |
|          | intervell Stranger Daswal                                    |               |           |        |           |    |         |             |          |
| 9        | + Supmersible Change                                         | N.            |           |        |           |    |         |             |          |
| 4        | classification without we                                    |               |           |        |           |    |         |             |          |
|          |                                                              | 45/132.       | 5800      |        |           |    | OR.     | 14330       |          |
| 9/8/13   | Mannound Beat or<br>Sh. Krokkan Kumoryo                      |               |           |        |           |    |         |             |          |
|          |                                                              |               |           |        |           |    |         |             |          |
| (        | Pund-Darth Movers                                            |               |           |        |           |    |         |             | -        |
| 15:      | selinbold R 16/15 of                                         |               |           |        |           |    |         |             | -        |
|          | Schnoold R 18/1524                                           | C+1           | 90        | +      |           |    | A       | 50/2-       | +        |
|          | by JeB Mach The                                              | 57/172        | 2800      | _      |           |    | DR.     | 20/30       | -        |
| 1        | to amony particles                                           |               |           |        |           |    |         |             | +        |
|          | tenstants fe plants.                                         | 041           | 600       |        |           |    |         |             | +        |
| u        |                                                              | 87/20         | 600       |        |           |    |         |             | +        |
|          | To amous par elglar. Janglach Water Khal                     | 34 Dan        | 200       | _      |           |    |         |             | +        |
| 711      | Dans de la 11                                                | , 300         | 200       |        |           |    |         |             | +        |
| 1        | Il Harlish 11.                                               |               |           | _      |           |    |         |             | +        |
| 2        | eperhant eteaspali                                           | 111/220       | 77605     |        |           |    | DR.     | 98533       | -        |
| 11       |                                                              | 11160         | , , , ,   |        |           |    | 11 1    |             |          |