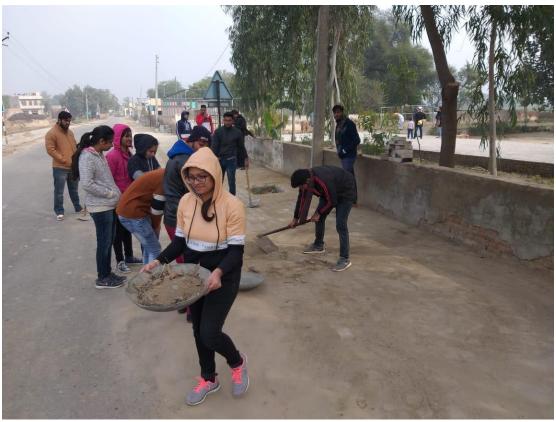

#### 3) Ban on use of Plastic

The college is always committed to promote the pollution free environment in the college campus. The college through various committees maintains and promote among the students to reduce the use of plastic in the college premises. Student volunteers of NSS and NCC conduct clean and green program in the college campus as well as in the surrounding villages in order to generate awareness about green and peaceful earth. Special awareness programs are organized on plastic free environment in and around the campus. Dustbins for garbage maintenance are placed in the appropriate places and Swachh Bharat slogans are also displayed. Drinking water purifiers are provided on campus to reduce the use of plastic bottles.

#### > NSS & NCC Cleanliness Drive