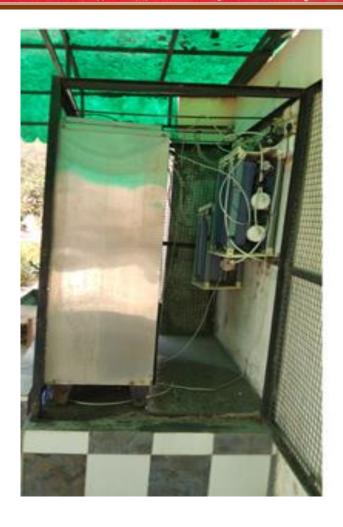

#### > Water Purifiers

KILLIANWALI, DISTT. SRI MUKTSAR SAHIB (Pb.) - 151211 NAAC Accredited Grade "B"

KILLIANWALI, DISTT. SRI MUKTSAR SAHIB (Pb.) - 151211
NAAC Accredited Grade "B"

Recognized by U.G.C. Under Section 2 (f) & 12 (B) & Permanently Affiliated to Panjab University Chandigarh