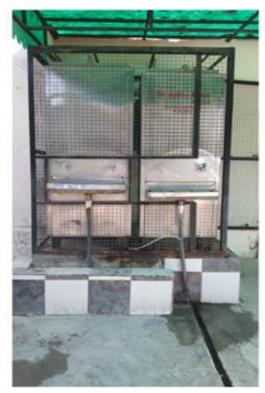

#### > Water Purifiers

KILLIANWALI, DISTT. SRI MUKTSAR SAHIB (Pb.) - 151211 NAAC Accredited Grade "B"

KILLIANWALI, DISTT. SRI MUKTSAR SAHIB (Pb.) - 151211
NAAC Accredited Grade "B"

Recognized by U.G.C. Under Section 2 (f) & 12 (B) & Permanently Affiliated to Panjab University Chandigarh