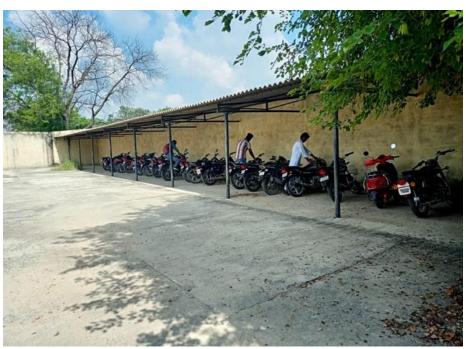

#### 2. Restricted Entry of Automobiles

#### > Parking photo with vehicles

Postgraduate Multi Faculty Premier College
KILLIANWALI, DISTT. SRI MUKTSAR SAHIB (Pb.) - 151211

NAAC Accredited Grade "B"

Recognized by U.G.C. Under Section 2 (f) & 12 (B) & Permanently Affiliated to Panjab University Chandigarh