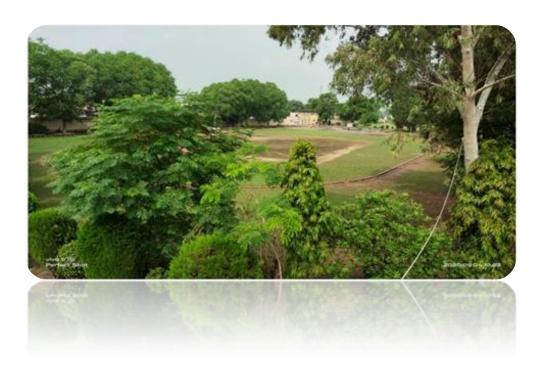

#### 4) Landscaping with trees and plants

Of the 5,27,499 square feet of the college campus, 80 % is green vegetation. The college campus has trees and plants that make the environment carbon dioxide free. Plantation programmes have been taken up by the NCC/NSS unit, Alumni Association, Management and Social Organisations of the area for increasing the green cover in the campus. Lawns and Gardens are maintained by the gardeners (Malis) under the direction of Campus Beautification Committee.

#### 5. Landscaping with Trees and Plants

KILLIANWALI, DISTT. SRI MUKTSAR SAHIB (Pb.) - 151211

NAAC Accredited Grade "B"

Postgraduate Multi Faculty Premier College KILLIANWALI, DISTT. SRI MUKTSAR SAHIB (Pb.) - 151211