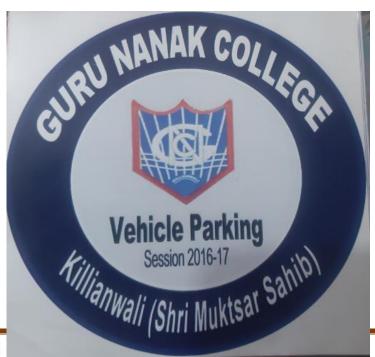

> Vehicle Parking Pass

KILLIANWALI, DISTT. SRI MUKTSAR SAHIB (Pb.) - 151211
NAAC Accredited Grade "B"

Recognized by U.G.C. Under Section 2 (f) & 12 (B) & Permanently Affiliated to Panjab University Chandigarh