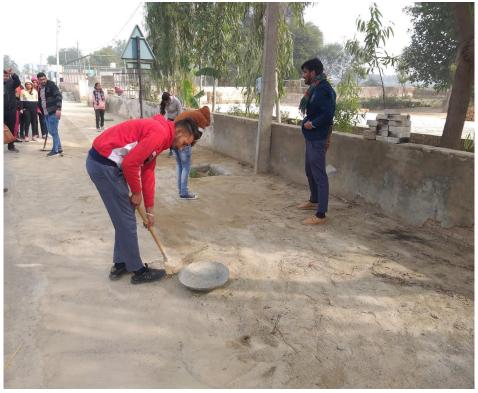

#### 3) Ban on use of Plastic

The college is always committed to promote the pollution free environment in the college campus. The college through various committees maintains and promote among the students to reduce the use of plastic in the college premises. Student volunteers of NSS and NCC conduct clean and green program in the college campus as well as in the surrounding villages in order to generate awareness about green and peaceful earth. Special awareness programs are organized on plastic free environment in and around the campus. Dustbins for garbage maintenance are placed in the appropriate places and Swachh Bharat slogans are also displayed. Drinking water purifiers are provided on campus to reduce the use of plastic bottles.

#### > NSS & NCC Cleanliness Drive