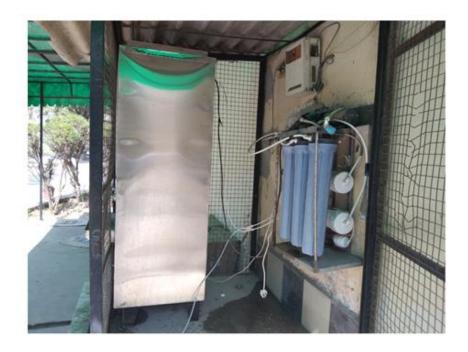

#### 3) Ban on use of Plastic

The college is always committed to promote the pollution free environment in the college campus. The college through various committees maintains and promote among the students to reduce the use of plastic in the college premises. Student volunteers of NSS and NCC conduct clean and green program in the college campus as well as in the surrounding villages in order to generate awareness about green and peaceful earth. Special awareness programs are organized on plastic free environment in and around the campus. Dustbins for garbage maintenance are placed in the appropriate places and Swachh Bharat slogans are also displayed. Drinking water purifiers are provided on campus to reduce the use of plastic bottles.

#### > Water Purifiers

KILLIANWALI, DISTT. SRI MUKTSAR SAHIB (Pb.) - 151211 NAAC Accredited Grade "B"

KILLIANWALI, DISTT. SRI MUKTSAR SAHIB (Pb.) - 151211
NAAC Accredited Grade "B"

Recognized by U.G.C. Under Section 2 (f) & 12 (B) & Permanently Affiliated to Panjab University Chandigarh